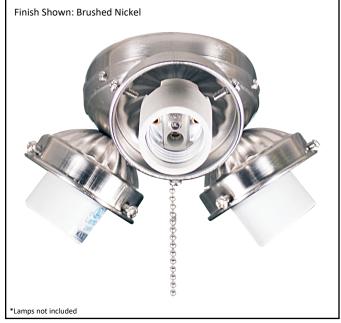

Architectural & Engineering Specifications
2021
Ceiling Fan Light Kit

| Model #                                           | LP-30-NK(E27)  |
|---------------------------------------------------|----------------|
| Finish                                            | Brushed Nickel |
| Dimensions - HxW(xD) (Dimensions shown in inches) | 3" x 6" x 6"   |
| Lamp Info                                         | 3 x 13W (M)    |