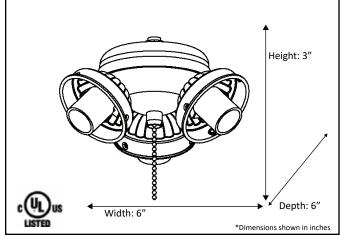

Architectural & Engineering Specifications
2021
Ceiling Fan Light Kit

| Model #                                           | LP-30-NK(E27)  |
|---------------------------------------------------|----------------|
| Finish                                            | Brushed Nickel |
| Dimensions - HxW(xD) (Dimensions shown in inches) | 3" x 6" x 6"   |
| Lamp Info                                         | 3 x 13W (M)    |