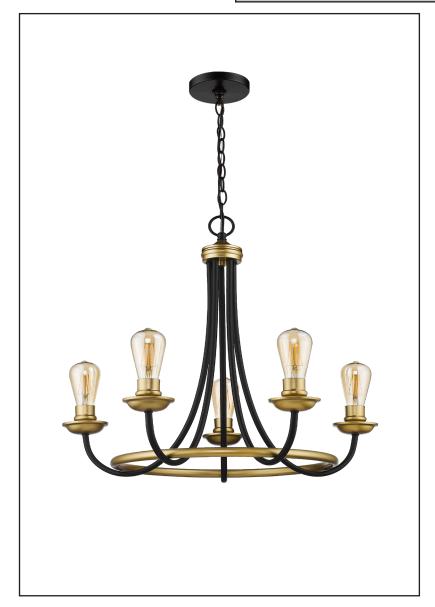

# 5-Light Emma Two-Toned Chandelier

## **Description**

The Emma chandelier features a two-toned finished that can add a splash to any room. Regardless of the style of your home Emma will be a great addition.

### **Features**

| Item Number | 7-70145                |
|-------------|------------------------|
| Finish      | Matte Black/Matte Gold |
| Dimensions  | 23.75"H x 26.75"W      |
| Lamp Info   | 5 x 60W (M)            |
| Bulb Base   | E26                    |
| ETL Listed  | Dry Location           |
| Location    | Indoor                 |