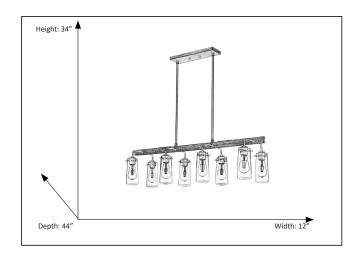

### **Features**

| Item Number        | 7-70109                   |
|--------------------|---------------------------|
| Finish             | Matte Black/ Wood Accents |
| Dimensions (HxWxD) | 34" x 44" x 12"           |
| Lamp Info          | 8 x E27                   |
| Lamps Included     | Yes                       |
| Item Weight        | 19.50 lbs                 |
| Shipped Weight     | 20.50 lbs                 |