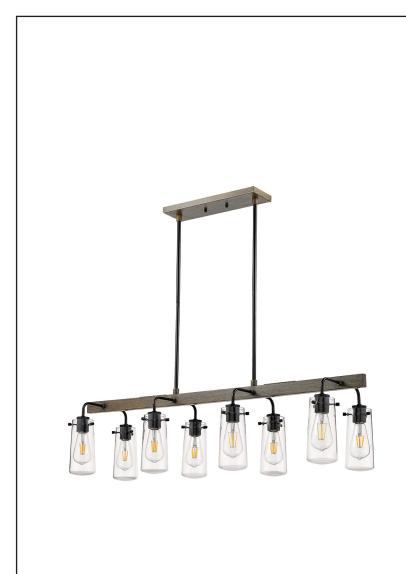

## Description

Vivio 8-light matte black island pendant with clear glass and wood style accents.

### **Features**

| Item Number        | 7-70109                   |
|--------------------|---------------------------|
| Finish             | Matte Black/ Wood Accents |
| Dimensions (HxWxD) | 34" x 44" x 12"           |
| Lamp Info          | 8 x E27                   |
| Lamps Included     | Yes                       |
| Item Weight        | 19.50 lbs                 |
| Shipped Weight     | 20.50 lbs                 |