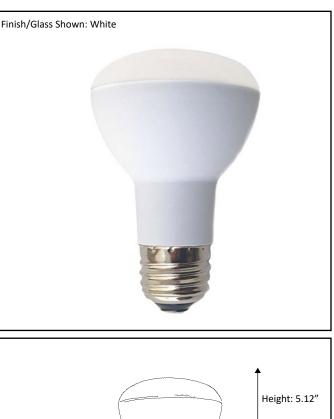

## Architectural & Engineering Specifications 2021 LED Bulb

| Model #             | LED-BR20-3K               |  |  |
|---------------------|---------------------------|--|--|
| Description         | 7 Watt LED BR20 Lamp- 300 |  |  |
| Dimensions- HxW(xD) | 5.12"H x 3.74"W x 3.74"D  |  |  |
| CRI                 | >82                       |  |  |
| Lumens              | 550 Lm                    |  |  |
| Voltage             | 120 V                     |  |  |
| Kelvin              | 3000 К                    |  |  |
| Wattage             | 7 W                       |  |  |
| Lifetime            | 25,000 hrs                |  |  |
| Dimmable            | Yes                       |  |  |
| Finish Color        |                           |  |  |
| Energy Star         | Yes                       |  |  |
|                     |                           |  |  |