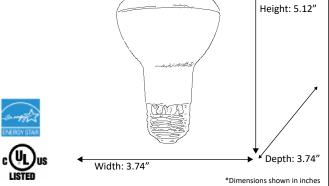

## Architectural & Engineering Specifications 2021 LED Bulb

| Model #             | LED-BR20-3K               |  |  |
|---------------------|---------------------------|--|--|
| Description         | 7 Watt LED BR20 Lamp- 300 |  |  |
| Dimensions- HxW(xD) | 5.12"H x 3.74"W x 3.74"D  |  |  |
| CRI                 | >82                       |  |  |
| Lumens              | 550 Lm                    |  |  |
| Voltage             | 120 V                     |  |  |
| Kelvin              | 3000 К                    |  |  |
| Wattage             | 7 W                       |  |  |
| Lifetime            | 25,000 hrs                |  |  |
| Dimmable            | Yes                       |  |  |
| Finish Color        |                           |  |  |
| Energy Star         | Yes                       |  |  |
|                     |                           |  |  |