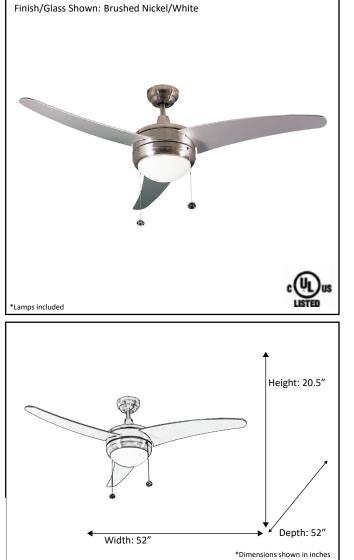

## Architectural & Engineering Specifications 2021 Ceiling Fan

| Model #                                | SUN503 NK3SV(2xLED3K)                |  |
|----------------------------------------|--------------------------------------|--|
| Fixture Series                         | Indoor Fans                          |  |
| Finish                                 | Brushed Nickel                       |  |
| Blade Finish                           | Silver                               |  |
| Glass Finish                           | White                                |  |
| Size                                   | 52"                                  |  |
| Motor Specs                            | 153mm X 15mm Housing                 |  |
| Wire Length<br>(Shown in inches)       | 84"                                  |  |
| Down Rod Included<br>(Shown in inches) | 4"                                   |  |
| Blade Pitch                            | 12 Degree                            |  |
| Speeds                                 | 3                                    |  |
| Forward/Reverse                        | YES                                  |  |
| CFM High                               | 5500                                 |  |
| Light Kit Included                     | YES                                  |  |
| Lamp Info                              | 2 x 9.5W A19 LED<br>(Lamps INCLUDED) |  |
| Color                                  | 3000K                                |  |
| Location Use                           | INDOOR ONLY                          |  |
| Warranty                               | Limited Lifetime                     |  |