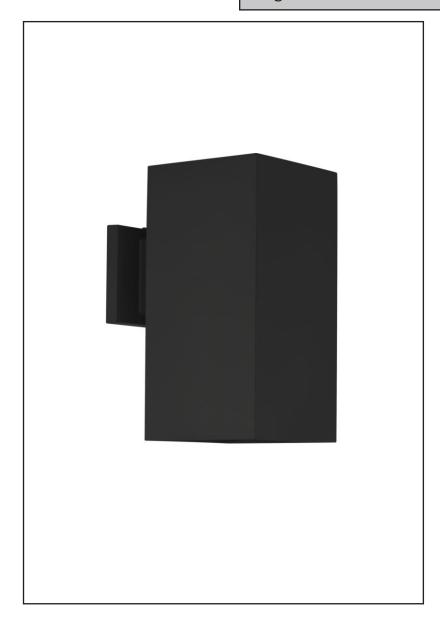

# 7-70088

1-Light Small Cube Patio Light (Down only)

## **Description**

10.5" outdoor one-light cube with heavy duty construction and wall bracket.

It features a textured black finish which gives a warm feel to your home. Whether it is transitional or contemporary, this light can easily match many home exteriors in architectural

## **Features**

| Item Number     | 7-70088                |
|-----------------|------------------------|
| Finish          | Textured Black         |
| Dimensions      | 5.9"W x 10.5"H x 8.5"D |
| Lamp Info       | 1 x E27 (M)            |
| Lamp Suggestion | 1 x PAR30              |
| Bulb Base       | Medium                 |
| ETL Listed      | Wet Location           |
| Color           | 3000 K                 |
| Location        | Outdoor                |