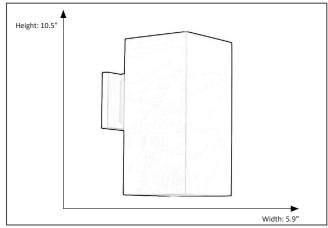

## **Features**

| Item Number     | 7-70088                |
|-----------------|------------------------|
| Finish          | Textured Black         |
| Dimensions      | 5.9"W x 10.5"H x 8.5"D |
| Lamp Info       | 1 x E27 (M)            |
| Lamp Suggestion | 1 x PAR30              |
| Bulb Base       | Medium                 |
| ETL Listed      | Wet Location           |
| Color           | 3000 K                 |
| Location        | Outdoor                |