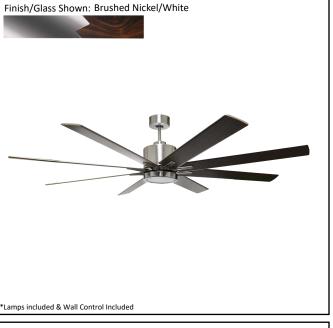

## Architectural & Engineering Specifications 2021 Ceiling Fan

| Model #                                | SUN866 NK8SV/WL(WC)                     |  |  |
|----------------------------------------|-----------------------------------------|--|--|
| Finish                                 | Brushed Nickel                          |  |  |
| Blade Finish                           | Silver/Walnut                           |  |  |
| Glass Finish                           | White                                   |  |  |
| Size                                   | 66"                                     |  |  |
| Motor Specs                            | DC165M-DC MOTOR                         |  |  |
| Wire Length<br>(Shown in inches)       | 80"                                     |  |  |
| Down Rod Included<br>(Shown in inches) | 6"                                      |  |  |
| Blade Pitch                            | 14 Degree                               |  |  |
| Speeds                                 | 6 Speed DC Motor                        |  |  |
| Forward/Reverse                        | YES                                     |  |  |
| CFM High                               | 7791                                    |  |  |
| Dual Mount Canopy                      | NO                                      |  |  |
| Light Kit Included                     | Integrated LED                          |  |  |
| Lamp Info                              | 1 x 16W (LED-3000K)<br>(Lamps INCLUDED) |  |  |
| Location Use                           | INDOOR ONLY                             |  |  |
|                                        |                                         |  |  |
|                                        |                                         |  |  |
|                                        |                                         |  |  |
|                                        |                                         |  |  |