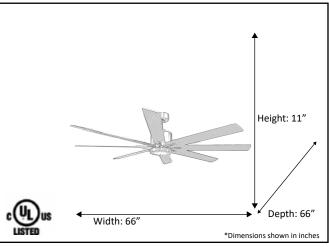

## Architectural & Engineering Specifications 2021 Ceiling Fan

| Model #                                | SUN866 NK8SV/WL(WC)                     |  |  |
|----------------------------------------|-----------------------------------------|--|--|
| Finish                                 | Brushed Nickel                          |  |  |
| Blade Finish                           | Silver/Walnut                           |  |  |
| Glass Finish                           | White                                   |  |  |
| Size                                   | 66"                                     |  |  |
| Motor Specs                            | DC165M-DC MOTOR                         |  |  |
| Wire Length<br>(Shown in inches)       | 80"                                     |  |  |
| Down Rod Included<br>(Shown in inches) | 6"                                      |  |  |
| Blade Pitch                            | 14 Degree                               |  |  |
| Speeds                                 | 6 Speed DC Motor                        |  |  |
| Forward/Reverse                        | YES                                     |  |  |
| CFM High                               | 7791                                    |  |  |
| Dual Mount Canopy                      | NO                                      |  |  |
| Light Kit Included                     | Integrated LED                          |  |  |
| Lamp Info                              | 1 x 16W (LED-3000K)<br>(Lamps INCLUDED) |  |  |
| Location Use                           | INDOOR ONLY                             |  |  |
|                                        |                                         |  |  |
|                                        |                                         |  |  |
|                                        |                                         |  |  |
|                                        |                                         |  |  |