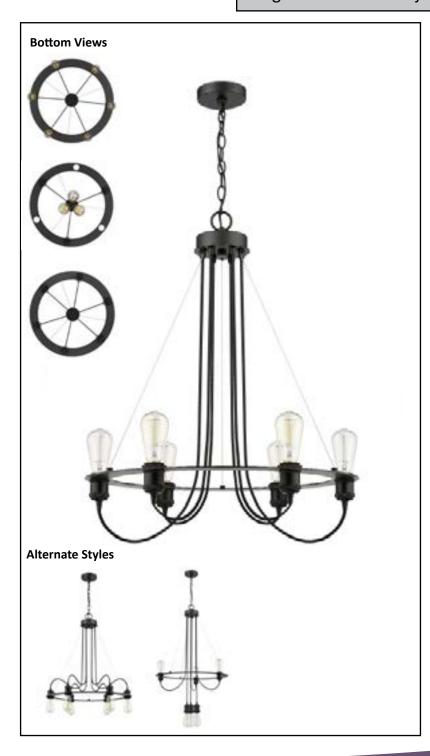

# LAIA

6 Light Matte Black Adjustable Chandelier

# Description

The LAIA features a retro industrial design style. Its open air design showcases the illumination from the bulb, adding a trendy appeal. The wires are adjustable and can be hung in any way that suits your style. This chandelier features six clear edison bulbs providing the perfect brightness and style you want for your home.

## **Features**

| Item Number  | 7-70055                    |
|--------------|----------------------------|
| Finish       | Matte Black                |
| Dimensions   | 27.5"H x 23.75"W x 23.75"D |
| Family       | Laia                       |
| Lamping Info | 6 x E27                    |
| Bulb Base    | Medium                     |
| Location     | Indoor                     |