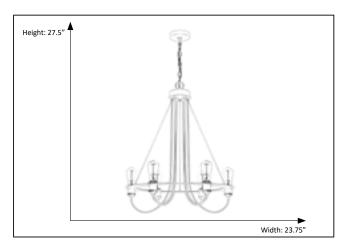

## **Features**

| Item Number  | 7-70055                    |
|--------------|----------------------------|
| Finish       | Matte Black                |
| Dimensions   | 27.5"H x 23.75"W x 23.75"D |
| Family       | Laia                       |
| Lamping Info | 6 x E27                    |
| Bulb Base    | Medium                     |
| Location     | Indoor                     |