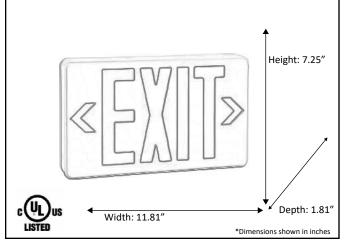

| Model #                                             | EX-800RX-W             |
|-----------------------------------------------------|------------------------|
| Description                                         | Exit sign              |
| Dimensions- HxW(xD)<br>(Dimensions shown in inches) | 7.25" x 11.81" x 1.81" |
| Finish                                              | White                  |
| Lamp Type                                           | LED                    |
| Max Consumption                                     | 2.5 W                  |
| Voltage & (Hertz)                                   | 120/277 & (60 Hz)      |
| Current Flow                                        | AC/AC                  |