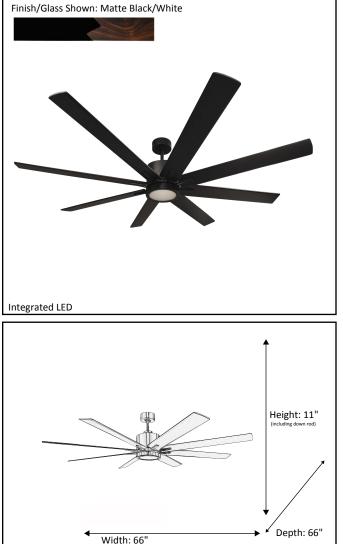

| Model #                                | SUN866 MB8MB/WL (WC) |  |
|----------------------------------------|----------------------|--|
| SKU                                    | 19533                |  |
| Metal Finish                           | Matte Black/Walnut   |  |
| Blade Finish                           | Black                |  |
| Glass Finish                           | White                |  |
| Blade Span                             | 66"                  |  |
| Motor Specs                            | DC 165M-DC           |  |
| Wire Length<br>(Shown in inches)       | 80"                  |  |
| Down Rod Included<br>(Shown in inches) | 6"                   |  |
| Blade Pitch                            | 14                   |  |
| Speed                                  | 6                    |  |
| Forward/Reverse                        | Yes                  |  |
| Airflow (CFM High)                     | 7791                 |  |
| Power Use (Watts)                      | 32.71                |  |
| Airflow Efficiency<br>(CFM/Watt)       |                      |  |
| Light Kit Included                     | Yes                  |  |
| Lamp Info                              | Integrated LED       |  |
| Location Use                           |                      |  |
| Wall Control                           | WC-SUN866            |  |